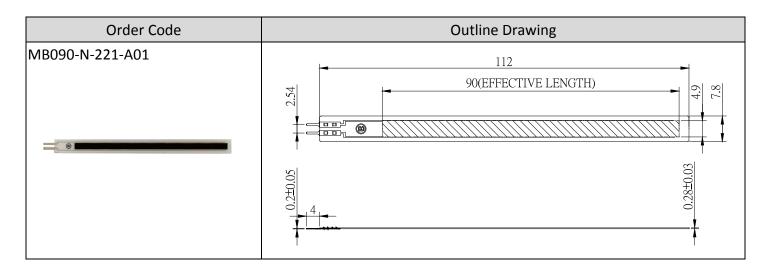

# **Bending Detection Sensor**

# 90 mm Effective Length

### **SPECIFICATION**

| MODEL            | MB090-N-221-A01   |
|------------------|-------------------|
| ANGLE RANGE      | 0°~180°           |
| RESOLUTION       | < 3°              |
| ACTUATION ANGLE  | < 5°              |
| LIFE CYCLE       | >1 Million        |
| RESPONSE TIME    | < 1ms             |
| OPERATING TEMP   | -20°~70°          |
| POWER RATING     | 1 Watt max. @25°C |
| EFFECTIVE LENGTH | 90mm              |