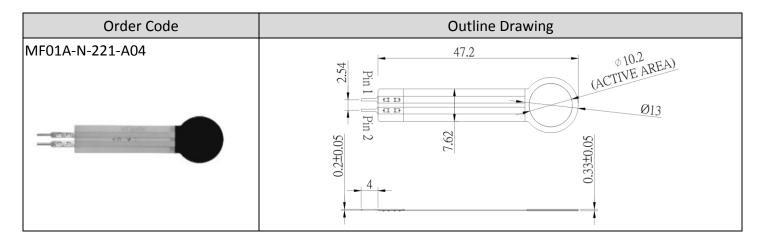

# Membrane Force Sensor

#### 10.2mm Circle Active Area

### **CONNECTOR OPTIONS**

Design and specifications presented here are for the standard parts only. Please kindly contact us for your special requests and ask for the current technical specifications before purchase and/or use.